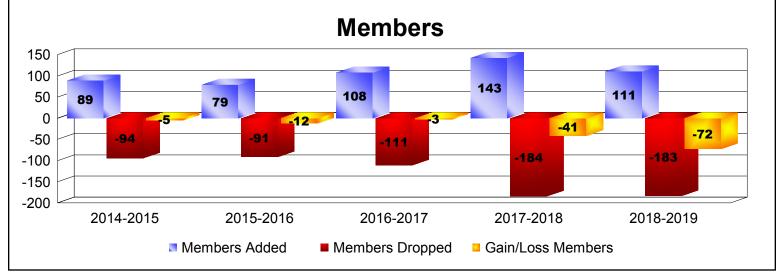

District 118 K

As of June 2019 Cumulative

| Year      | New<br>Clubs | Dropped<br>Clubs | Gain/<br>Loss<br>Clubs | New<br>Members | Charter<br>Members | Reinstate<br>Members | Transfer<br>Members | Total<br>Member<br>Added | Total<br>Members<br>Dropped | Gain/<br>Loss<br>Members |
|-----------|--------------|------------------|------------------------|----------------|--------------------|----------------------|---------------------|--------------------------|-----------------------------|--------------------------|
| 2014-2015 | 1            | 0                | 1                      | 55             | 26                 | 0                    | 8                   | 89                       | -94                         | -5                       |
| 2015-2016 | 0            | -1               | -1                     | 73             | 3                  | 2                    | 1                   | 79                       | -91                         | -12                      |
| 2016-2017 | 1            | 0                | 1                      | 74             | 26                 | 5                    | 3                   | 108                      | -111                        | -3                       |
| 2017-2018 | 3            | -6               | -3                     | 50             | 77                 | 15                   | 1                   | 143                      | -184                        | -41                      |
| 2018-2019 | 1            | -3               | -2                     | 68             | 25                 | 11                   | 7                   | 111                      | -183                        | -72                      |
| Average   | 1            | -2               | -1                     | 64             | 31                 | 7                    | 4                   | 106                      | -133                        | -27                      |