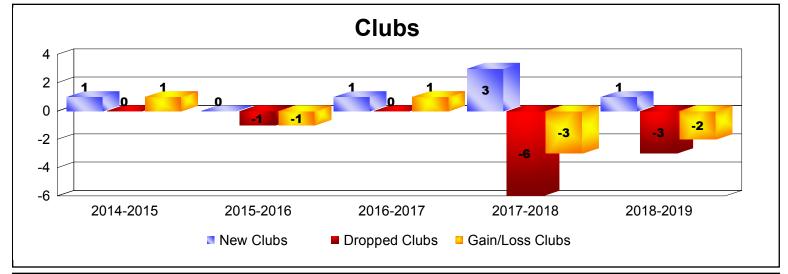

District 118 K

As of June 2019 Cumulative

| Year      | New<br>Clubs | Dropped<br>Clubs | Gain/<br>Loss<br>Clubs | New<br>Members | Charter<br>Members | Reinstate<br>Members | Transfer<br>Members | Total<br>Member<br>Added | Total<br>Members<br>Dropped | Gain/<br>Loss<br>Members |
|-----------|--------------|------------------|------------------------|----------------|--------------------|----------------------|---------------------|--------------------------|-----------------------------|--------------------------|
| 2014-2015 | 1            | 0                | 1                      | 55             | 26                 | 0                    | 8                   | 89                       | -94                         | -5                       |
| 2015-2016 | 0            | -1               | -1                     | 73             | 3                  | 2                    | 1                   | 79                       | -91                         | -12                      |
| 2016-2017 | 1            | 0                | 1                      | 74             | 26                 | 5                    | 3                   | 108                      | -111                        | -3                       |
| 2017-2018 | 3            | -6               | -3                     | 50             | 77                 | 15                   | 1                   | 143                      | -184                        | -41                      |
| 2018-2019 | 1            | -3               | -2                     | 68             | 25                 | 11                   | 7                   | 111                      | -183                        | -72                      |
| Average   | 1            | -2               | -1                     | 64             | 31                 | 7                    | 4                   | 106                      | -133                        | -27                      |