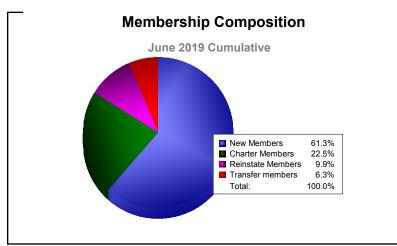

District 118 K

As of June 2019 Cumulative

| Year      | New<br>Clubs | Dropped<br>Clubs | Gain/<br>Loss<br>Clubs | New<br>Members | Charter<br>Members | Reinstate<br>Members | Transfer<br>Members | Total<br>Member<br>Added | Total<br>Members<br>Dropped | Gain/<br>Loss<br>Members |
|-----------|--------------|------------------|------------------------|----------------|--------------------|----------------------|---------------------|--------------------------|-----------------------------|--------------------------|
| 2014-2015 | 1            | 0                | 1                      | 55             | 26                 | 0                    | 8                   | 89                       | -94                         | -5                       |
| 2015-2016 | 0            | -1               | -1                     | 73             | 3                  | 2                    | 1                   | 79                       | -91                         | -12                      |
| 2016-2017 | 1            | 0                | 1                      | 74             | 26                 | 5                    | 3                   | 108                      | -111                        | -3                       |
| 2017-2018 | 3            | -6               | -3                     | 50             | 77                 | 15                   | 1                   | 143                      | -184                        | -41                      |
| 2018-2019 | 1            | -3               | -2                     | 68             | 25                 | 11                   | 7                   | 111                      | -183                        | -72                      |
| Average   | 1            | -2               | -1                     | 64             | 31                 | 7                    | 4                   | 106                      | -133                        | -27                      |